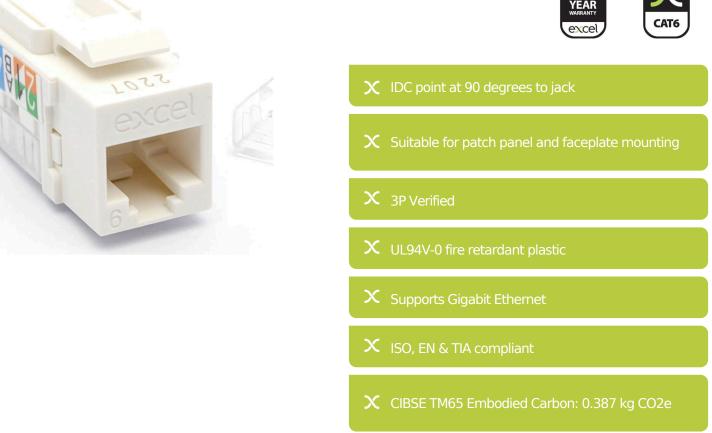

### **Product Overview**

Excel Cat6 UTP Unscreened Keystone Jack IDC Punch down White, available as part of our range of excel Cat6 keystone jacks for RJ45 network connections. Suitable for mounting in a range of housings from patch panels, faceplates and shutters, to floor boxes and work area distribution enclosures.

The socket itself is housed in a high quality ABS plastic housing which opens at the rear to reveal the IDC termination points.