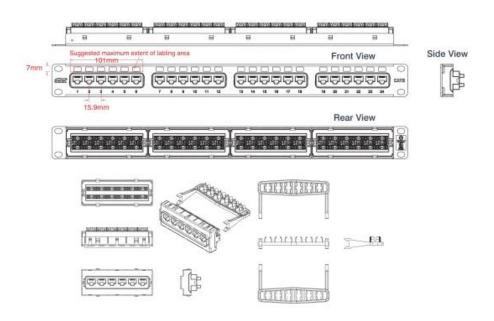

## **Product drawing**

#### **Part Number Table**

| Part Number | Description                                               |
|-------------|-----------------------------------------------------------|
| 100-016     | Excel Plus Modular Patch Panel Frame 4 Way Unloaded Black |
| 100-017     | Excel Plus 6 Way Modular Block For Use in 100-016         |