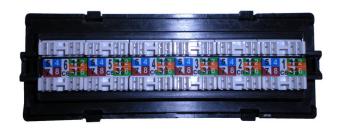

## Excel Plus 6 Way Modular Block For Use in 100-016

Item Code: 100-017

Compatible with 100-016 Modular Patch Panel
Category 6
6 RJ45 ports/module
Modular design
Toolless patch panel fitting
25 Year system warranty

### **Product Overview**

Excel Plus 6 Way Modular Blocks offer a flexible and quick way to terminate and install structured cabling. The modules use IDC punch downs for the termination of the copper cables.

## **Product Specifications**

| Feature                                  | Values        |
|------------------------------------------|---------------|
| Type of fastening                        | Engage (snap) |
| Type of connector                        | RJ45 8(8)     |
| With outlets / modules                   | yes           |
| Suitable for number of outlets / modules | 6             |
| Category                                 | 6             |
| Colour                                   | Black         |
| Connection type                          | LSA           |
| Shielded jacks                           | no            |
| Shielded housing                         | no            |
| Outlet direction                         | Straight      |
| Colour coding                            | yes           |