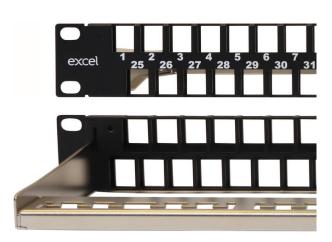

#### **Product Overview**

The Excel 48 Port 1U Keystone patch panel delivers a high density offering with the benefit of a double row of keystone jacks.

Each row houses 24 Keystone jacks positioned back to back giving the highest density possible whilst allowing good access for patching and un-patching and allows any individual jack to be removed if required.

\* Due to its high density, please use with these jack types: 100-202; 100-215; 100-179; 100-181; 100-182; 100-184 and 100-187.