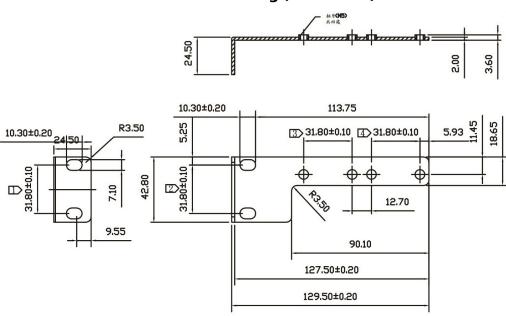

so be installed orientated towards the rear to move PDUs/patch panels away from the 19" profiles.

When used for mounting PDUs these brackets are perfect at allowing for the PDU to be deployed and avoid any fouling of other IT and networking equipment installed. These brackets can used as way to leverage every bit of space out of an existing rack that has run out of traditional horizontal U mounting space.

## **Product Specifications**

| Feature  | Values            |
|----------|-------------------|
| Model    | Stand-off Bracket |
| Height   | 1u                |
| Material | Metal             |
| Colour   | Black             |

Item Code: 100-092



## **Product drawing (1U version)**



# Excel 1U Stand-off Brackets (Pair)

Item Code: 100-092



### **Product drawing (2U version)**



### **Part Number Table**

| Part Number | Description                        |
|-------------|------------------------------------|
| 100-092     | Excel 1U Stand-off Brackets (Pair) |
| 100-093     | Excel 2U Stand-off Brackets (Pair) |

Excel is a world class premium performing end to end infrastructure solution designed, Manufactured, supported and delivered without compromise.



Contact us at sales@excel-networking.com

E&OE. Excel is a registered trade name of Mayflex Holdings Ltd.