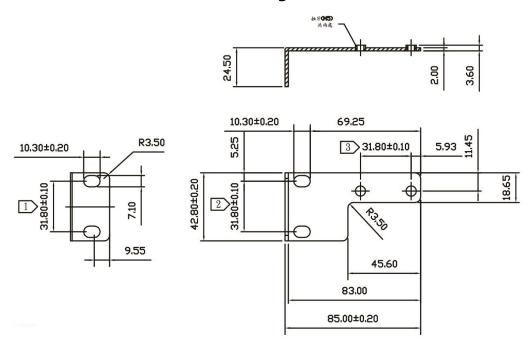

can be deployed on the side of the 19" profile and use the void with a 800mm wide rack. They can also be installed orientated towards the rear to move PDUs/patch panels away from the 19" profiles.

When used for mounting PDUs these brackets are perfect at allowing for the PDU to be deployed and avoid any fouling of other IT and networking equipment installed. These brackets can used as way to leverage every bit of space out of an existing rack that has run out of traditional horizontal U mounting space.

## **Product Specifications**

| Feature  | Values            |
|----------|-------------------|
| Model    | Stand-off Bracket |
| Height   | 1u                |
| Material | Metal             |
| Colour   | Black             |

Item Code: 100-092



## **Product drawing (1U version)**



# Excel 1U Stand-off Brackets (Pair)

Item Code: 100-092



### **Product drawing (2U version)**



### **Part Number Table**

| Part Number | Description                        |
|-------------|------------------------------------|
| 100-092     | Excel 1U Stand-off Brackets (Pair) |
| 100-093     | Excel 2U Stand-off Brackets (Pair) |

Excel is a world class premium performing end to end infrastructure solution designed, Manufactured, supported and delivered without compromise.



Contact us at sales@excel-networking.com

E&OE. Excel is a registered trade name of Mayflex Holdings Ltd.