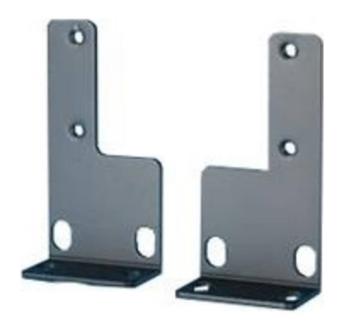

#### **Product Overview**

Excel Stand-off brackets for mounting patch panels or PDUs within a rack or cabinet without taking up any U space. The brackets can be deployed on the side of the 19" profile and use the void with a 800mm wide rack. They can also be installed orientated towards the rear to move PDUs/patch panels away from the 19" profiles.

When used for mounting PDUs these brackets are perfect at allowing for the PDU to be deployed and avoid any fouling of other IT and networking equipment installed. These brackets can used as way to leverage every bit of space out of an existing rack that has run out of traditional horizontal U mounting space.