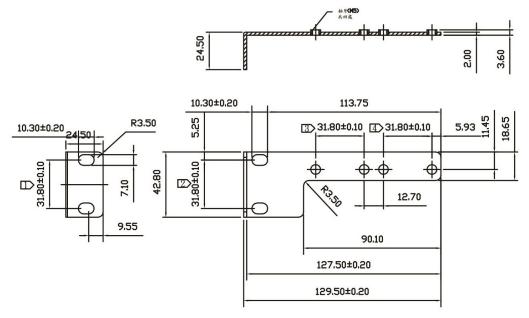

the 19" profile and use the void with a 800mm wide rack. They can also be installed orientated towards the rear to move PDUs/patch panels away from the 19" profiles.

When used for mounting PDUs these brackets are perfect at allowing for the PDU to be deployed and avoid any fouling of other IT and networking equipment installed. These brackets can used as way to leverage every bit of space out of an existing rack that has run out of traditional horizontal U mounting space.

#### **Product Specifications**

| Feature  | Values            |
|----------|-------------------|
| Model    | Stand-off Bracket |
| Height   | 2u                |
| Material | Metal             |
| Colour   | Black             |



## Item Code: 100-093

### Product drawing (1U version)





### Item Code: 100-093





### **Part Number Table**

| Part Number | Description                        |
|-------------|------------------------------------|
| 100-092     | Excel 1U Stand-off Brackets (Pair) |
| 100-093     | Excel 2U Stand-off Brackets (Pair) |

Excel is a world class premium performing end to end infrastructure solution designed, Manufactured, supported and delivered without compromise.



Contact us at sales@excel-networking.com

E&OE. Excel is a registered trade name of Mayflex Holdings Ltd.