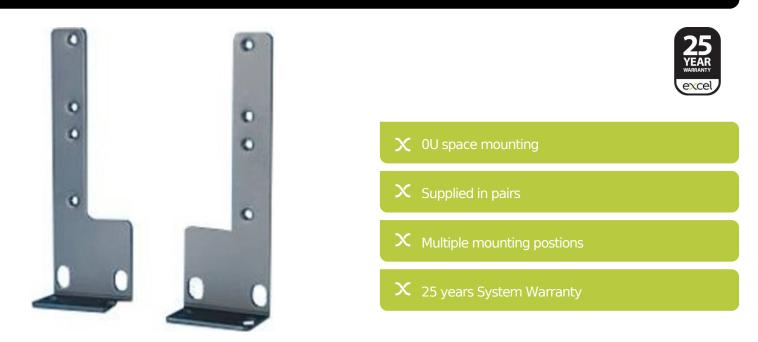

# Excel 2U Stand-off Brackets (Pair)

#### **Product Overview**

Excel Stand-off brackets for mounting patch panels or PDUs within a rack or cabinet without taking up any U space. The brackets can be deployed on the side of the 19" profile and use the void with a 800mm wide rack. They can also be installed orientated towards the rear to move PDUs/patch panels away from the 19" profiles.

When used for mounting PDUs these brackets are perfect at allowing for the PDU to be deployed and avoid any fouling of other IT and networking equipment installed. These brackets can used as way to leverage every bit of space out of an existing rack that has run out of traditional horizontal U mounting space.

#### **Product Specifications**

| Feature  | Values            |
|----------|-------------------|
| Model    | Stand-off Bracket |
| Height   | 2u                |
| Material | Metal             |
| Colour   | Black             |