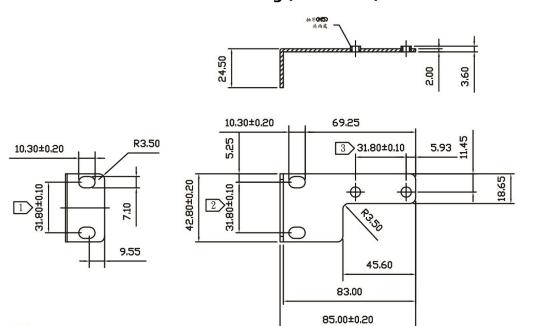

an be deployed on the side of the 19" profile and use the void with a 800mm wide rack. They can also be installed orientated towards the rear to move PDUs/patch panels away from the 19" profiles.

When used for mounting PDUs these brackets are perfect at allowing for the PDU to be deployed and avoid any fouling of other IT and networking equipment installed. These brackets can used as way to leverage every bit of space out of an existing rack that has run out of traditional horizontal U mounting space.

#### **Product Specifications**

| Feature  | Values            |
|----------|-------------------|
| Model    | Stand-off Bracket |
| Height   | 2u                |
| Material | Metal             |
| Colour   | Black             |



## Item Code: 100-093

### Product drawing (1U version)





### Item Code: 100-093





### **Part Number Table**

| Part Number | Description                        |
|-------------|------------------------------------|
| 100-092     | Excel 1U Stand-off Brackets (Pair) |
| 100-093     | Excel 2U Stand-off Brackets (Pair) |

Excel is a world class premium performing end to end infrastructure solution designed, Manufactured, supported and delivered without compromise.



Contact us at sales@excel-networking.com

E&OE. Excel is a registered trade name of Mayflex Holdings Ltd.