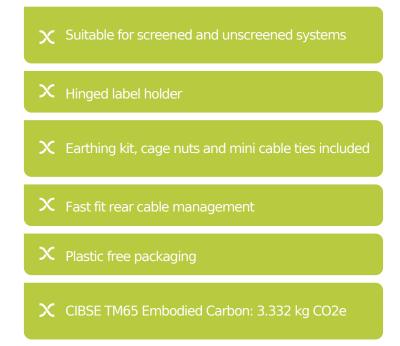

## **Product Overview**

Excel keystone jack patch panel frames are available for mounting screened and unscreened Excel toolless keystone jacks.

A rear management tray with purposely designed cable tie positions, is supplied with each panel which is fitted without the need for any tools or fixings by simply snapping it into place.