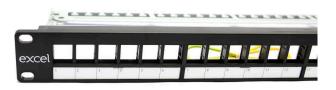

## **Product Overview**

Excel keystone jack patch panel frames are available for mounting screened and unscreened Excel toolless keystone jacks.

A rear management tray with purposely designed cable tie positions, is supplied with each panel which is fitted without the need for any tools or fixings by simply snapping it into place.

## **Product Specifications**

| Feature                                  | Values                      |
|------------------------------------------|-----------------------------|
| Suitable for number of outlets / modules | 24                          |
| Category                                 | Keystone jack dependent     |
| Number of rack units (RU)                | 1                           |
| Colour                                   | Black                       |
| Mounting method                          | 482.6 mm (19 inch) mounting |

## **Part Number Table**

| Part Number | Description                                                |
|-------------|------------------------------------------------------------|
| 100-095     | Excel Unloaded 24 Port Keystone Patch Panel Frame 1U Black |