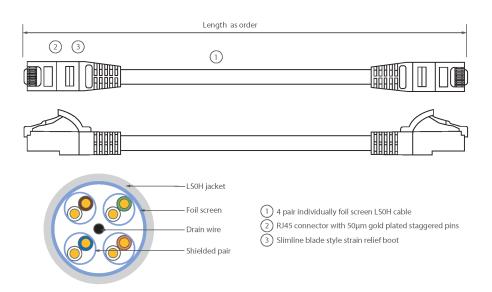

### **Product drawing**

Each Excel Category 6A patch lead consists of 4 twisted pairs of 26AWG stranded copper wires, an aluminium/polyester foil tape provides an individual screen for each pair. These pairs are then cabled together, with different lay lengths to ensure optimum performance. Staggered pin RJ45 Screened plugs, terminate the cable, and each lead is fitted with colour coded slimline moulded boots, suitable for use in high density router or switch blades.