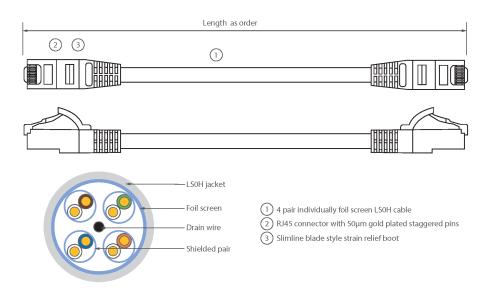

Each Excel Category 6A patch lead consists of 4 twisted pairs of 26AWG stranded copper wires, an aluminium/polyester foil tape provides an individual screen for each pair. These pairs are then cabled together, with different lay lengths to ensure optimum performance. Staggered pin RJ45 Screened plugs, terminate the cable, and each lead is fitted with colour coded slimline moulded boots, suitable for use in high density router or switch blades.

### **Product drawing**