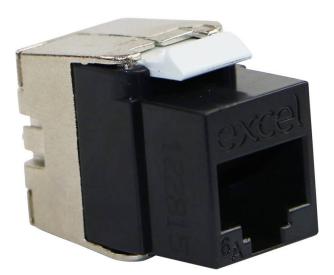

# Excel Cat6A UTP Unscreened Low Profile Keystone Jack Toolless Black (Box 24)

Item Code: 100-182-BK-24

- X High quality polymer housing with a die cast metallic back
- X Toolless termination design
- X Low profile design just 28 mm overall depth
- X Supports 10 Gigabit Ethernet application
- X Choice of colours
- X 3rd Party ISO11801 2nd Edition verification
- X CIBSE TM65 Embodied Carbon: 2.444 kg CO2e

### **Product Overview**

Excel Cat6a UTP Unscreened Low Profile Keystone Jack Toolless Black, available as part of our range of excel cat6a keystone jacks for RJ45 network connections.

This Low Profile Cat6a Keystone Jack is a reduced size toolless termination RJ45 socket which allows for multiple cable entry directions when this jack is mounted in a standard depth back box. This supports options including flush shutters at the outlet and angled shutters often used with keystone jacks.

## **Product Specifications**

| Feature                   | Values    |
|---------------------------|-----------|
| Model                     | Jack      |
| Type of connector         | RJ45 8(8) |
| Shielded                  | no        |
| Category                  | 6A (IEC)  |
| Requires termination tool | no        |
| Suitable for round cable  | yes       |
| Suitable for flat cable   | no        |