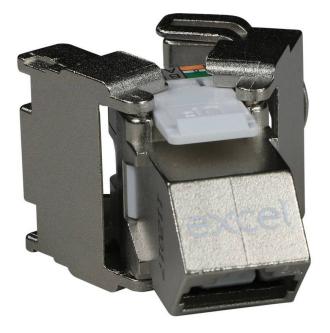

### **Product Overview**

Excel Cat6a STP Screened Angled Keystone Jack Toolless Silver, available as part of our range of excel cat6a keystone jacks for RJ45 network connections.

A toolless termination angled RJ45 socket suitable for mounting in a range of patch panels. The angled design of the socket face makes this product ideal for high density frames. Traditional horizontal patch cable management bars can be removed or reduced in number as the leads follow a natural route to the left or right of the panel and the cabinets vertical management. This angled keystone jack is manufactured in a high quality zinc die cast housing, with butterfly style Toolless IDC termination points.

## Product Specifications

| Feature                   | Values    |  |
|---------------------------|-----------|--|
| Model                     | Jack      |  |
| Type of connector         | RJ45 8(8) |  |
| Shielded                  | yes       |  |
| Category                  | 6A (IEC)  |  |
| Requires termination tool | no        |  |
| Suitable for round cable  | yes       |  |