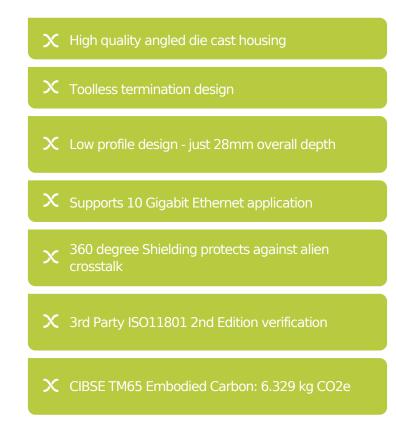

### **Product Overview**

Excel Cat6a STP Screened Angled Keystone Jack Toolless Silver, available as part of our range of excel cat6a keystone jacks for RJ45 network connections.

A toolless termination angled RJ45 socket suitable for mounting in a range of patch panels. The angled design of the socket face makes this product ideal for high density frames. Traditional horizontal patch cable management bars can be removed or reduced in number as the leads follow a natural route to the left or right of the panel and the cabinets vertical management. This angled keystone jack is manufactured in a high quality zinc die cast housing, with butterfly style Toolless IDC termination points.

## Product Specifications

| Feature                   | Values    |  |
|---------------------------|-----------|--|
| Model                     | Jack      |  |
| Type of connector         | RJ45 8(8) |  |
| Shielded                  | yes       |  |
| Category                  | 6A (IEC)  |  |
| Requires termination tool | no        |  |
| Suitable for round cable  | yes       |  |