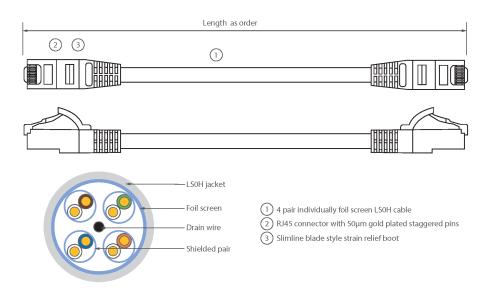

### **Product drawing**

Each Excel Category 6A patch lead consists of 4 twisted pairs of 26AWG stranded copper wires, an aluminium/polyester foil tape provides an individual screen for each pair. These pairs are then cabled together, with different lay lengths to ensure optimum performance. Staggered pin RJ45 Screened plugs, terminate the cable, and each lead is fitted with colour coded slimline moulded boots, suitable for use in high density router or switch blades.