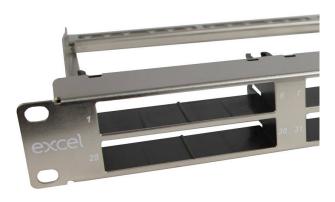

## **Product Overview**

The Excel ExpressNet Panel accepts either and/or both copper and fibre modules. The ability to have fibre and copper presented in one panel offers flexibility in the installation, reduces required rack space and provides future proofing in system design.

Useful in the extremes of installations from data centres where the ExpressNet panel may aid separation of the routes of cabling, to a remote wall box that has a small number of fibre and copper links, the ExpressNet panel will suit any environment. The construction of the panel has a chrome colour finish and may be used for either screened or unscreened copper cabling and LC or MTP fibre connectivity. A 4 or 8 module ExpressNet panel is available, both using 1U of rack space.