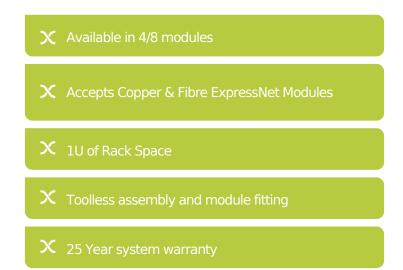

## **Product Overview**

The Excel ExpressNet Panel accepts either and/or both copper and fibre modules. The ability to have fibre and copper presented in one panel offers flexibility in the installation, reduces required rack space and provides future proofing in system design.

Useful in the extremes of installations from data centres where the ExpressNet panel may aid separation of the routes of cabling, to a remote wall box that has a small number of fibre and copper links, the ExpressNet panel will suit any environment. The construction of the panel has a chrome colour finish and may be used for either screened or unscreened copper cabling and LC or MTP fibre connectivity. A 4 or 8 module ExpressNet panel is available, both using 1U of rack space.