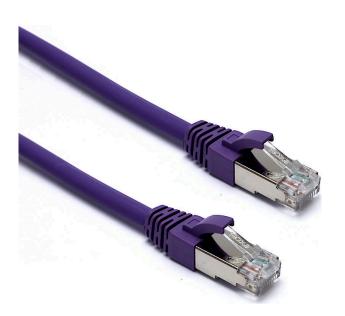

Each Excel Category 6A patch lead consists of 4 twisted pairs of 26AWG stranded copper wires, an aluminium/polyester foil tape provides an individual screen for each pair. These pairs are then cabled together, with different lay lengths to ensure optimum performance. Staggered pin RJ45 Screened plugs, terminate the cable, and each lead is fitted with colour coded slimline moulded boots, suitable for use in high density router or switch blades.

Item Code: 100-254

| Strain relief boot colour | Violet |
|---------------------------|--------|
| Flame retardant version   | yes    |
| Cable construction        | 1x4    |
| AWG-size                  | 26     |
| Pin assignment            | 1:1    |