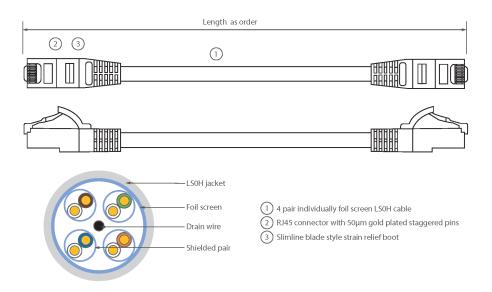

### **Product drawing**

Each Excel Category 6A patch lead consists of 4 twisted pairs of 26AWG stranded copper wires, an aluminium/polyester foil tape provides an individual screen for each pair. These pairs are then cabled together, with different lay lengths to ensure optimum performance. Staggered pin RJ45 Screened plugs, terminate the cable, and each lead is fitted with colour coded slimline moulded boots, suitable for use in high density router or switch blades.