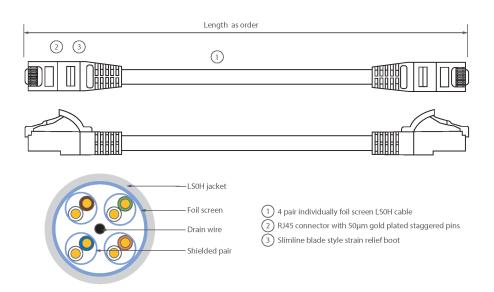

Each Excel Category 6A patch lead consists of 4 twisted pairs of 26AWG stranded copper wires, an aluminium/polyester foil tape provides an individual screen for each pair. These pairs are then cabled together, with different lay lengths to ensure optimum performance. Staggered pin RJ45 Screened plugs, terminate the cable, and each lead is fitted with colour coded slimline moulded boots, suitable for use in high density router or switch blades.

### **Product drawing**