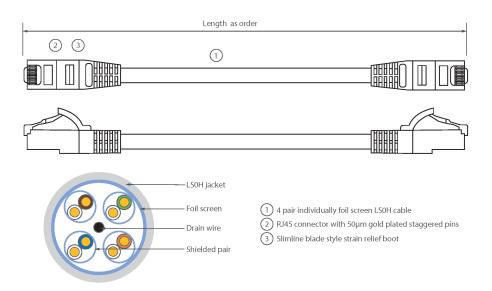

### **Product drawing**

Each Excel Category 6A patch leads consists of 4 twisted pairs of 26AWG stranded copper wires, an aluminium/polyester foil tape provides an individual screen for each pair. These pairs are then cabled together, with different lay lengths to ensure optimum performance. Staggered pin RJ45 Screened plugs, terminate the cable, and each lead is fitted with colour coded slimline moulded boots, suitable for use in high density router or switch blades.