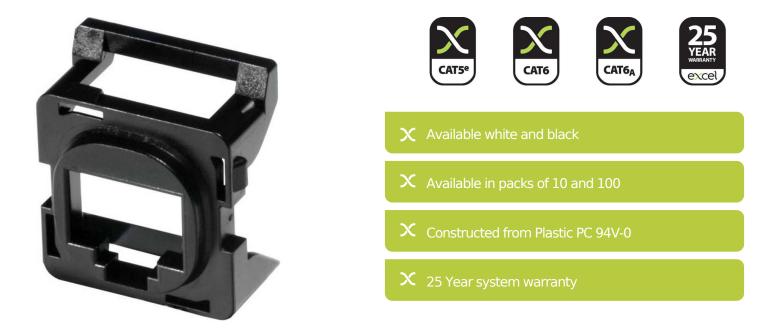

## **Product Overview**

The Excel faceplate bezel jack adaptors allow the conversion of Keystone jacks to flush mount to either a Clipsal or HPM wall plate. These are available in white and black, either in packs of 10 or 100.

## **Part Number Table**

| Part Number      | Description                                           |
|------------------|-------------------------------------------------------|
| 100-278-ВК-РК10  | Excel Faceplate Bezel Adaptors (AUS) Black (10-Pack)  |
| 100-278-BK-PK100 | Excel Faceplate Bezel Adaptors (AUS) Black (100-Pack) |
| 100-278-WT-PK10  | Excel Faceplate Bezel Adaptors (AUS) White (10-Pack)  |
| 100-278-WT-PK100 | Excel Faceplate Bezel Adaptors (AUS) White (100-Pack) |