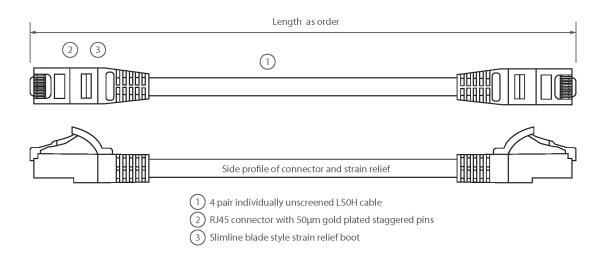

Item Code: 100-310

- X Cat6 compliant
- Blade style "slimline" moulded strain relief boot with clip protector
- X LSOH outer sheath
- X Individually packaged
- X "Stepped" RJ45 connector pins
- X T568B wiring
- X CIBSE TM65 Embodied Carbon: 0.203 kg CO2e

Item Code: 100-310

| Cable construction | 1x4 |
|--------------------|-----|
| AWG-size           | 24  |
| Pin assignment     | 1:1 |

#### **Product drawing**