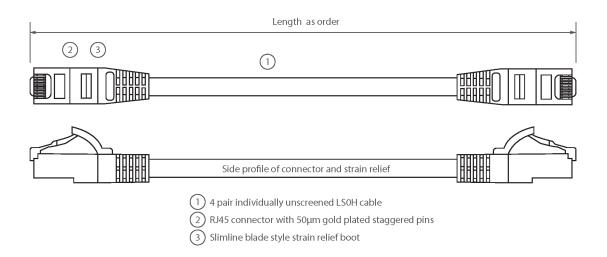

#### **Product drawing**

Item Code: 100-312

- X Cat6 compliant
- Blade style "slimline" moulded strain relief boot with clip protector
- X LSOH outer sheath
- X Individually packaged
- X "Stepped" RJ45 connector pins
- X T568B wiring
- X CIBSE TM65 Embodied Carbon: 0.522 kg CO2e

Item Code: 100-312

| Cable construction | 1x4 |  |
|--------------------|-----|--|
| AWG-size           | 24  |  |
| Pin assignment     | 1:1 |  |