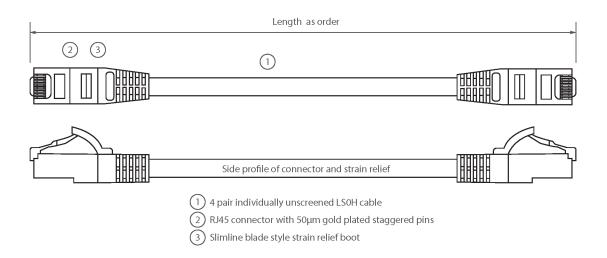

#### **Product drawing**

Item Code: 100-314

- X Cat6 compliant
- Blade style "slimline" moulded strain relief boot with clip protector
- X LSOH outer sheath
- X Individually packaged
- X "Stepped" RJ45 connector pins
- X T568B wiring
- X CIBSE TM65 Embodied Carbon: 0.842 kg CO2e

Item Code: 100-314

| Cable construction | 1x4 |
|--------------------|-----|
| AWG-size           | 24  |
| Pin assignment     | 1:1 |