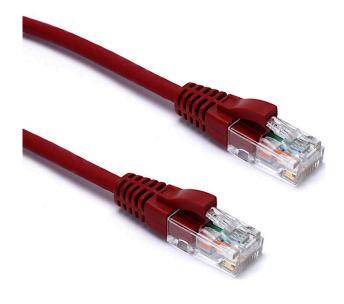

Item Code: 100-316

- X Cat6 compliant
- Blade style "slimline" moulded strain relief boot with clip protector
- X LSOH outer sheath
- X Individually packaged
- X "Stepped" RJ45 connector pins
- X T568B wiring
- X CIBSE TM65 Embodied Carbon: 0.363 kg CO2e

#### **Product Specifications**

| Feature                        | Values     |
|--------------------------------|------------|
| Cable type                     | U/UTP      |
| Category                       | 6          |
| Length                         | 2 m        |
| Type of connector connection 1 | RJ45 8(8)  |
| Type of connector connection 2 | RJ45 8(8)  |
| Outer sheath colour            | Red        |
| Strain relief boot             | Moulded-on |
| Lockable                       | no         |
| Strain relief boot colour      | Red        |
| Flame retardant version        | yes        |

Item Code: 100-316

| Cable construction | 1x4 |  |
|--------------------|-----|--|
| AWG-size           | 24  |  |
| Pin assignment     | 1:1 |  |