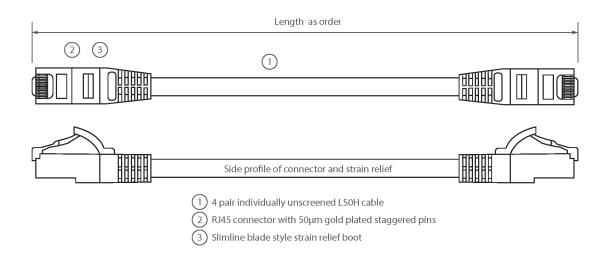

#### **Product drawing**

Item Code: 100-316

- X Cat6 compliant
- Blade style "slimline" moulded strain relief boot with clip protector
- X LSOH outer sheath
- X Individually packaged
- X "Stepped" RJ45 connector pins
- X T568B wiring
- X CIBSE TM65 Embodied Carbon: 0.363 kg CO2e

Item Code: 100-316

| Cable construction | 1x4 |  |
|--------------------|-----|--|
| AWG-size           | 24  |  |
| Pin assignment     | 1:1 |  |