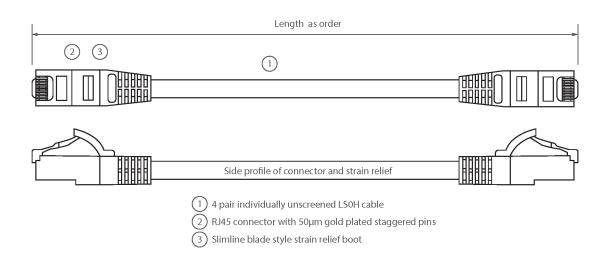

#### **Product drawing**

Item Code: 100-318

| Cable construction | 1x4 |
|--------------------|-----|
| AWG-size           | 24  |
| Pin assignment     | 1:1 |