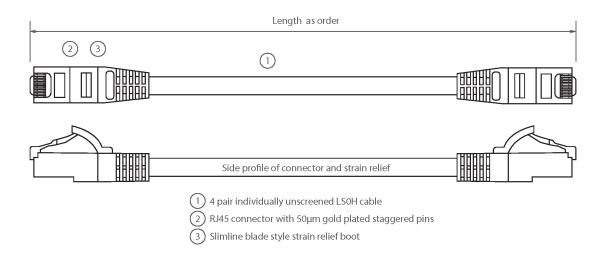

#### **Product drawing**

Item Code: 100-319

- X Cat6 compliant
- X Blade style "slimline" moulded strain relief boot with clip protector
- X LSOH outer sheath
- X Individually packaged
- X "Stepped" RJ45 connector pins
- X T568B wiring
- X CIBSE TM65 Embodied Carbon: 0.842 kg CO2e

Item Code: 100-319

| Cable construction | 1x4 |
|--------------------|-----|
| AWG-size           | 24  |
| Pin assignment     | 1:1 |