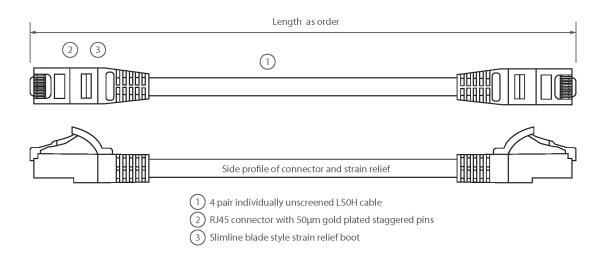

#### **Product drawing**

Item Code: 100-323

- X Cat6 compliant
- X Backward compatible
- X Choice of colours and lengths
- X Blade style "slimline" moulded strain relief boot with clip protector
- X LS0H outer sheath
- X "Stepped" RJ45 connector pins
- X CIBSE TM65 Embodied Carbon: 1.003 kg CO2e