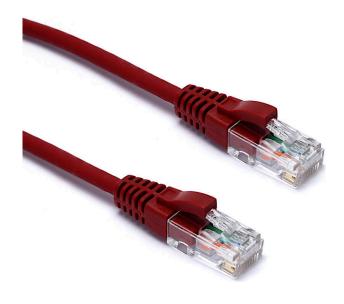

Item Code: 100-323

- X Cat6 compliant
- X Backward compatible
- X Choice of colours and lengths
- X Blade style "slimline" moulded strain relief boot with clip protector
- X LS0H outer sheath
- X "Stepped" RJ45 connector pins
- X CIBSE TM65 Embodied Carbon: 1.003 kg CO2e

#### **Product Specifications**

| <u> </u>                       |            |
|--------------------------------|------------|
| Feature                        | Values     |
| Cable type                     | U/UTP      |
| Category                       | 6          |
| Length                         | 6 m        |
| Type of connector connection 1 | RJ45 8(8)  |
| Type of connector connection 2 | RJ45 8(8)  |
| Outer sheath colour            | Red        |
| Strain relief boot             | Moulded-on |
| Lockable                       | no         |
| Strain relief boot colour      | Red        |
| Flame retardant version        | yes        |