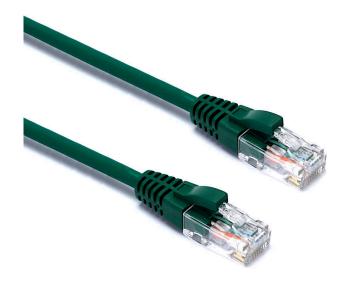

Item Code: 100-324

- X Cat6 compliant
- X Blade style "slimline" moulded strain relief boot with clip protector
- X LSOH outer sheath
- X Individually packaged
- X "Stepped" RJ45 connector pins
- X T568B wiring
- X CIBSE TM65 Embodied Carbon: 0.842 kg CO2e

#### **Product Specifications**

| Feature                        | Values     |
|--------------------------------|------------|
| Cable type                     | U/UTP      |
| Category                       | 6          |
| Length                         | 5 m        |
| Type of connector connection 1 | RJ45 8(8)  |
| Type of connector connection 2 | RJ45 8(8)  |
| Outer sheath colour            | Green      |
| Strain relief boot             | Moulded-on |
| Lockable                       | no         |
| Strain relief boot colour      | Green      |
| Flame retardant version        | yes        |