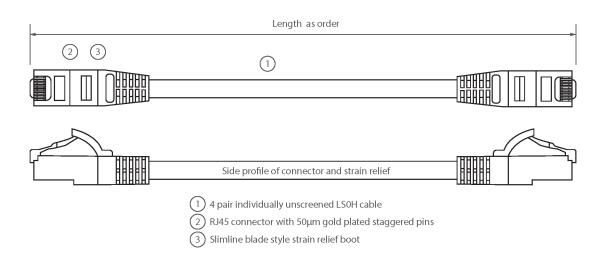

d cabling installations.

#### **Product Specifications**

| Feature                        | Values     |
|--------------------------------|------------|
| Cable type                     | U/UTP      |
| Category                       | 6          |
| Length                         | 5 m        |
| Type of connector connection 1 | RJ45 8(8)  |
| Type of connector connection 2 | RJ45 8(8)  |
| Outer sheath colour            | Green      |
| Strain relief boot             | Moulded-on |
| Lockable                       | no         |
| Strain relief boot colour      | Green      |
| Flame retardant version        | yes        |

Item Code: 100-324



| Cable construction | 1x4 |
|--------------------|-----|
| AWG-size           | 24  |
| Pin assignment     | 1:1 |

### **Product drawing**



#### **Standards**

| Applicable standard            | Detail                                                                                                                                                                                                             |
|--------------------------------|--------------------------------------------------------------------------------------------------------------------------------------------------------------------------------------------------------------------|
| ISO/IEC 11801-1:2017           | Information technology - Generic cabling for customer premises: Part 1 General Requirements                                                                                                                        |
| EN 50173-1:2018                |