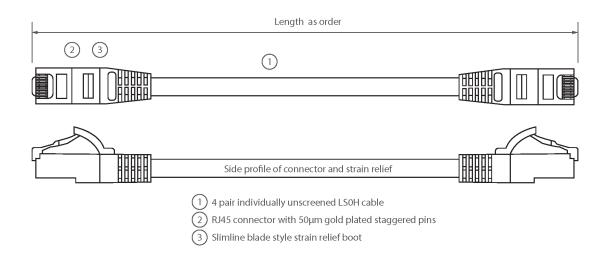

### **Product drawing**

Item Code: 100-325

- X Cat6 compliant
- Blade style "slimline" moulded strain relief boot with clip protector
- X LSOH outer sheath
- X Individually packaged
- X "Stepped" RJ45 connector pins
- X T568B wiring
- X CIBSE TM65 Embodied Carbon: 0.203 kg CO2e

Item Code: 100-325

| Cable construction | 1x4 |
|--------------------|-----|
| AWG-size           | 24  |
| Pin assignment     | 1:1 |