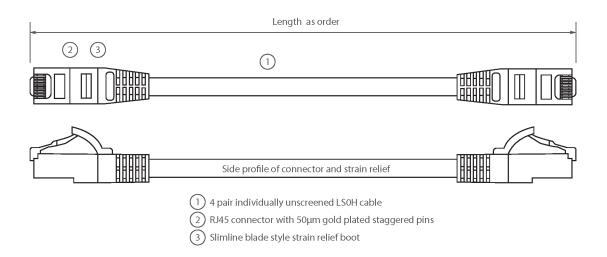

cations**

| <u> </u>                       |            |
|--------------------------------|------------|
| Feature                        | Values     |
| Cable type                     | U/UTP      |
| Category                       | 6          |
| Length                         | 2 m        |
| Type of connector connection 1 | RJ45 8(8)  |
| Type of connector connection 2 | RJ45 8(8)  |
| Outer sheath colour            | Blue       |
| Strain relief boot             | Moulded-on |
| Lockable                       | no         |
| Strain relief boot colour      | Blue       |
| Flame retardant version        | yes        |

Item Code: 100-326



| Cable construction | 1x4 |
|--------------------|-----|
| AWG-size           | 24  |
| Pin assignment     | 1:1 |

### **Product drawing**



#### **Standards**

| Applicable standard            | Detail                                                                                                                                                                                                             |
|--------------------------------|--------------------------------------------------------------------------------------------------------------------------------------------------------------------------------------------------------------------|
| ISO/IEC 11801-1:2017           | Information technology - Generic cabling for customer premises: Part 1 General Requirements                                                                                                                        |
| EN 50173-1:2018                |