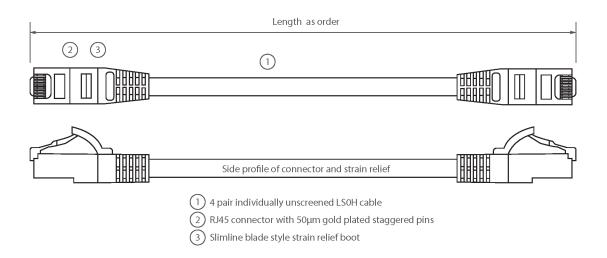

<u> </u>                       |            |
|--------------------------------|------------|
| Feature                        | Values     |
| Cable type                     | U/UTP      |
| Category                       | 6          |
| Length                         | 3 m        |
| Type of connector connection 1 | RJ45 8(8)  |
| Type of connector connection 2 | RJ45 8(8)  |
| Outer sheath colour            | Blue       |
| Strain relief boot             | Moulded-on |
| Lockable                       | no         |
| Strain relief boot colour      | Blue       |
| Flame retardant version        | yes        |

Item Code: 100-327



| Cable construction | 1x4 |  |
|--------------------|-----|--|
| AWG-size           | 24  |  |
| Pin assignment     | 1:1 |  |

#### **Product drawing**



#### **Standards**

| Applicable standard            | Detail                                                                                                                                                                                                             |
|--------------------------------|--------------------------------------------------------------------------------------------------------------------------------------------------------------------------------------------------------------------|
| ISO/IEC 11801-1:2017           | Information technology - Generic cabling for customer premises: Part 1 General Requirements                                                                                                                        |
| EN 50173-1:2018                |