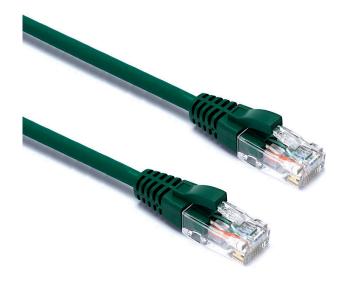

Item Code: 100-328

- X Cat6 compliant
- X Backward compatible
- X Choice of colours and lengths
- X Blade style "slimline" moulded strain relief boot with clip protector
- X LS0H outer sheath
- X "Stepped" RJ45 connector pins
- X CIBSE TM65 Embodied Carbon: 1.003 kg CO2e

#### **Product Overview**

Excel Category 6 U/UTP patch leads are manufactured and tested to ISO 11801, EN 50173 & TIA/EIA 568 requirements for patch cord assemblies and provide optimum performance levels for structured cabling installations.

#### **Product Specifications**

| •                              |            |
|--------------------------------|------------|
| Feature                        | Values     |
| Cable type                     | U/UTP      |
| Category                       | 6          |
| Length                         | 6 m        |
| Type of connector connection 1 | RJ45 8(8)  |
| Type of connector connection 2 | RJ45 8(8)  |
| Outer sheath colour            | Green      |
| Strain relief boot             | Moulded-on |
| Lockable                       | no         |
| Strain relief boot colour      | Green      |
| Flame retardant version        | yes        |