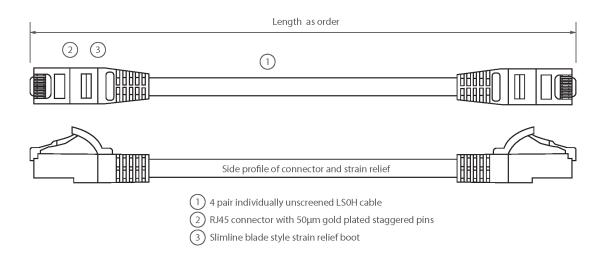

#### **Product drawing**

Item Code: 100-328

| Cable construction | 1x4 |
|--------------------|-----|
| AWG-size           | 24  |
| Pin assignment     | 1:1 |