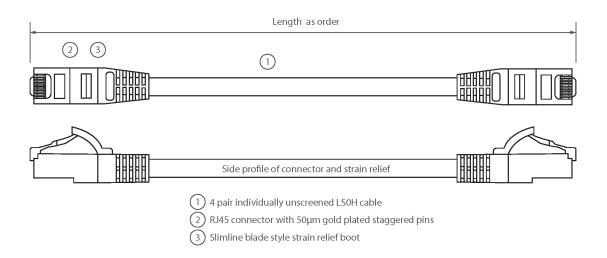

#### **Product drawing**

Item Code: 100-329

- X Cat6 compliant
- X Blade style "slimline" moulded strain relief boot with clip protector
- X LSOH outer sheath
- X Individually packaged
- X "Stepped" RJ45 connector pins
- X T568B wiring
- X CIBSE TM65 Embodied Carbon: 0.842 kg CO2e