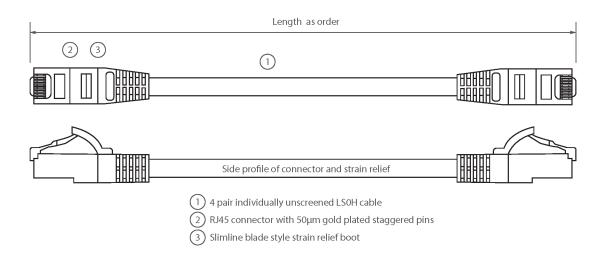

#### **Product drawing**

Item Code: 100-330

- X Cat6 compliant
- Blade style "slimline" moulded strain relief boot with clip protector
- X LSOH outer sheath
- X Individually packaged
- X "Stepped" RJ45 connector pins
- X T568B wiring
- X CIBSE TM65 Embodied Carbon: 0.203 kg CO2e

Item Code: 100-330

| Cable construction | 1x4 |  |
|--------------------|-----|--|
| AWG-size           | 24  |  |
| Pin assignment     | 1:1 |  |