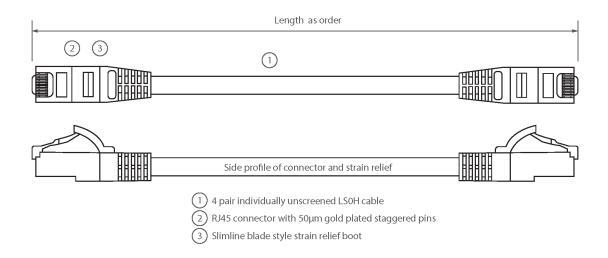

ues        |
|--------------------------------|---------------|
| Cable type                     | U/UTP         |
| Category                       | 6             |
| Length                         | 2 m           |
| Type of connector connection 1 | RJ45 8(8)     |
| Type of connector connection 2 | RJ45 8(8)     |
| Outer sheath colour            | Bright Yellow |
| Strain relief boot             | Moulded-on    |
| Lockable                       | no            |
| Strain relief boot colour      | Bright Yellow |
| Flame retardant version        | yes           |
| Cable construction             | 1x4           |
| AWG-size                       | 24            |
|                                |               |

Item Code: 100-331-B-YW



Pin assignment 1:1

### **Product drawing**



### **Standards**

| Applicable standard                        | Detail                                                                                                                                                                                                             |
|--------------------------------------------|--------------------------------------------------------------------------------------------------------------------------------------------------------------------------------------------------------------------|
| ISO/IEC 11801-1:2017                       | Information technology - Generic cabling for customer premises: Part 1 General Requirements                                                                                                                        |