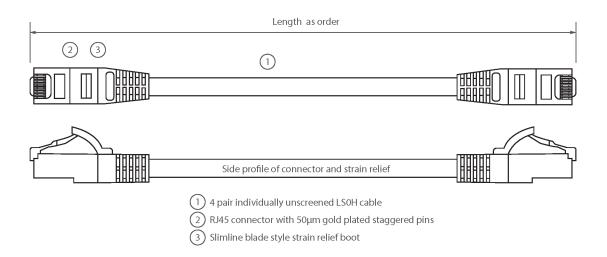

#### **Product drawing**

Item Code: 100-335

- X Cat6 compliant
- X Backward compatible
- X Choice of colours and lengths
- X Blade style "slimline" moulded strain relief boot with clip protector
- X LS0H outer sheath
- X "Stepped" RJ45 connector pins
- X CIBSE TM65 Embodied Carbon: 1.643 kg CO2e