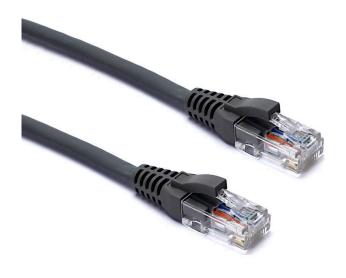

Item Code: 100-335

- X Cat6 compliant
- X Backward compatible
- X Choice of colours and lengths
- X Blade style "slimline" moulded strain relief boot with clip protector
- X LS0H outer sheath
- X "Stepped" RJ45 connector pins
- X CIBSE TM65 Embodied Carbon: 1.643 kg CO2e

#### **Product Overview**

Excel Category 6 U/UTP patch leads are manufactured and tested to ISO 11801, EN 50173 & TIA/EIA 568 requirements for patch cord assemblies and provide optimum performance levels for structured cabling installations.

#### **Product Specifications**

| Feature                        | Values     |
|--------------------------------|------------|
| Cable type                     | U/UTP      |
| Category                       | 6          |
| Length                         | 10 m       |
| Type of connector connection 1 | RJ45 8(8)  |
| Type of connector connection 2 | RJ45 8(8)  |
| Outer sheath colour            | Grey       |
| Strain relief boot             | Moulded-on |
| Lockable                       | no         |
| Strain relief boot colour      | Grey       |
| Flame retardant version        | yes        |