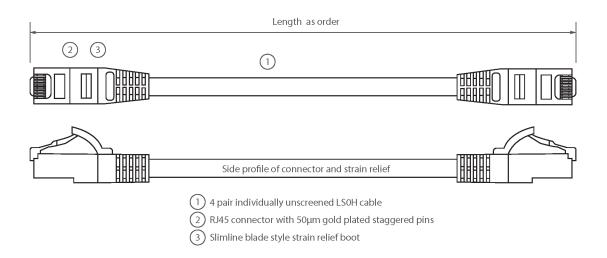

### **Product drawing**

Item Code: 100-339

- X Cat6 compliant
- X Backward compatible
- X Choice of colours and lengths
- Blade style "slimline" moulded strain relief boot with clip protector
- X LS0H outer sheath
- X "Stepped" RJ45 connector pins
- X CIBSE TM65 Embodied Carbon: 2.443 kg CO2e

Item Code: 100-339

| Cable construction | 1x4 |
|--------------------|-----|
| AWG-size           | 24  |
| Pin assignment     | 1:1 |