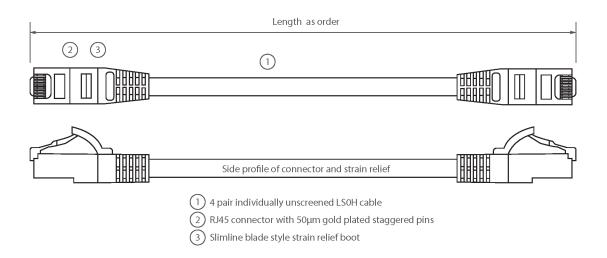

cabling installations.

#### **Product Specifications**

| Feature                        | Values     |
|--------------------------------|------------|
| Cable type                     | U/UTP      |
| Category                       | 6          |
| Length                         | 10 m       |
| Type of connector connection 1 | RJ45 8(8)  |
| Type of connector connection 2 | RJ45 8(8)  |
| Outer sheath colour            | Green      |
| Strain relief boot             | Moulded-on |
| Lockable                       | no         |
| Strain relief boot colour      | Green      |
| Flame retardant version        | yes        |

Item Code: 100-341



| Cable construction | 1x4 |
|--------------------|-----|
| AWG-size           | 24  |
| Pin assignment     | 1:1 |

#### **Product drawing**



#### **Standards**

| Applicable standard            | Detail                                                                                                                                                                                                             |
|--------------------------------|--------------------------------------------------------------------------------------------------------------------------------------------------------------------------------------------------------------------|
| ISO/IEC 11801-1:2017           | Information technology - Generic cabling for customer premises: Part 1 General Requirements                                                                                                                        |
| EN 50173-1:2018                |