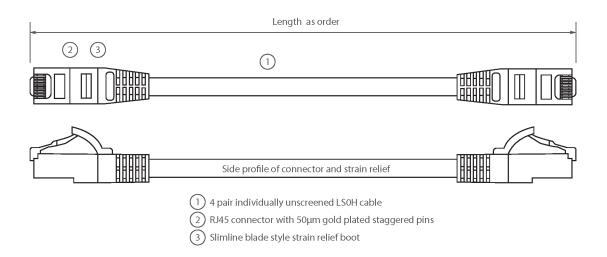

#### **Product drawing**

Item Code: 100-343

- X Cat6 compliant
- X Backward compatible
- X Choice of colours and lengths
- Blade style "slimline" moulded strain relief boot with clip protector
- X LS0H outer sheath
- X "Stepped" RJ45 connector pins
- X CIBSE TM65 Embodied Carbon: 3.243 kg CO2e

Item Code: 100-343

| Cable construction | 1x4 |  |
|--------------------|-----|--|
| AWG-size           | 24  |  |
| Pin assignment     | 1:1 |  |