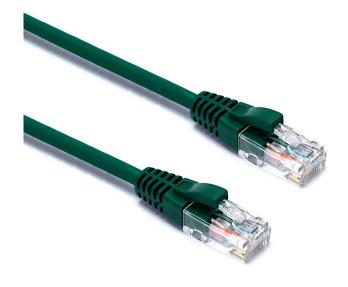

Item Code: 100-343

- X Cat6 compliant
- X Backward compatible
- X Choice of colours and lengths
- Blade style "slimline" moulded strain relief boot with clip protector
- X LS0H outer sheath
- X "Stepped" RJ45 connector pins
- X CIBSE TM65 Embodied Carbon: 3.243 kg CO2e

#### **Product Overview**

Excel Category 6 U/UTP patch leads are manufactured and tested to ISO 11801, EN 50173 & TIA/EIA 568 requirements for patch cord assemblies and provide optimum performance levels for structured cabling installations.

#### **Product Specifications**

| Feature                        | Values     |
|--------------------------------|------------|
| Cable type                     | U/UTP      |
| Category                       | 6          |
| Length                         | 20 m       |
| Type of connector connection 1 | RJ45 8(8)  |
| Type of connector connection 2 | RJ45 8(8)  |
| Outer sheath colour            | Green      |
| Strain relief boot             | Moulded-on |
| Lockable                       | no         |
| Strain relief boot colour      | Green      |
| Flame retardant version        | yes        |