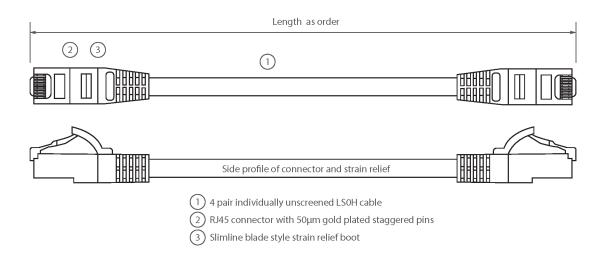

### **Product drawing**

Item Code: 100-344

| Cable construction | 1x4 |
|--------------------|-----|
| AWG-size           | 24  |
| Pin assignment     | 1:1 |