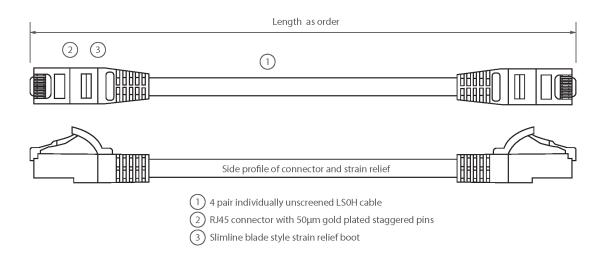

### **Product drawing**

Item Code: 100-346

- X Cat6 compliant
- X Backward compatible
- X Choice of colours and lengths
- X Blade style "slimline" moulded strain relief boot with clip protector
- X LS0H outer sheath
- X "Stepped" RJ45 connector pins
- X CIBSE TM65 Embodied Carbon: 3.243 kg CO2e