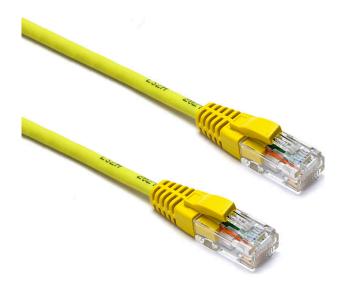

Item Code: 100-347

- X Cat6 compliant
- X Backward compatible
- X Choice of colours and lengths
- X Blade style "slimline" moulded strain relief boot with clip protector
- X LS0H outer sheath
- X "Stepped" RJ45 connector pins
- X CIBSE TM65 Embodied Carbon: 1.643 kg CO2e

#### **Product Specifications**

| Feature                        | Values     |
|--------------------------------|------------|
| Cable type                     | U/UTP      |
| Category                       | 6          |
| Length                         | 10 m       |
| Type of connector connection 1 | RJ45 8(8)  |
| Type of connector connection 2 | RJ45 8(8)  |
| Outer sheath colour            | Yellow     |
| Strain relief boot             | Moulded-on |
| Lockable                       | no         |
| Strain relief boot colour      | Yellow     |
| Flame retardant version        | yes        |