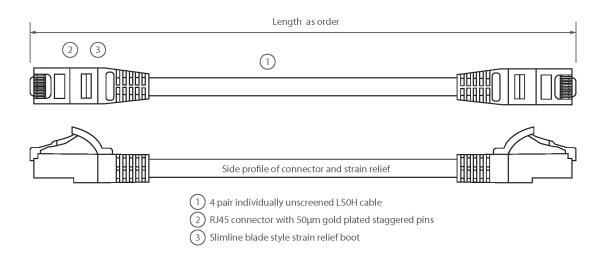

d cabling installations.

#### **Product Specifications**

| Feature                        | Values     |
|--------------------------------|------------|
| Cable type                     | U/UTP      |
| Category                       | 6          |
| Length                         | 10 m       |
| Type of connector connection 1 | RJ45 8(8)  |
| Type of connector connection 2 | RJ45 8(8)  |
| Outer sheath colour            | Yellow     |
| Strain relief boot             | Moulded-on |
| Lockable                       | no         |
| Strain relief boot colour      | Yellow     |
| Flame retardant version        | yes        |

Item Code: 100-347



| Cable construction | 1x4 |
|--------------------|-----|
| AWG-size           | 24  |
| Pin assignment     | 1:1 |

### **Product drawing**



#### **Standards**

| Applicable standard            | Detail                                                                                                                                                                                                             |
|--------------------------------|--------------------------------------------------------------------------------------------------------------------------------------------------------------------------------------------------------------------|
| ISO/IEC 11801-1:2017           | Information technology - Generic cabling for customer premises: Part 1 General Requirements                                                                                                                        |
| EN 50173-1:2018                |