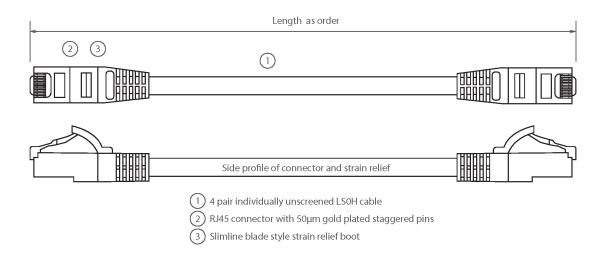

### **Product drawing**

Item Code: 100-348

| Cable construction | 1x4 |
|--------------------|-----|
| AWG-size           | 24  |
| Pin assignment     | 1:1 |