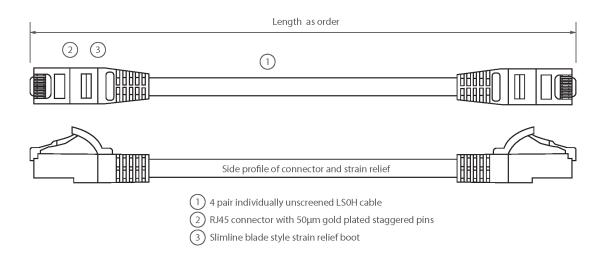

### **Product drawing**

Item Code: 100-349

| Cable construction | 1x4 |
|--------------------|-----|
| AWG-size           | 24  |
| Pin assignment     | 1:1 |