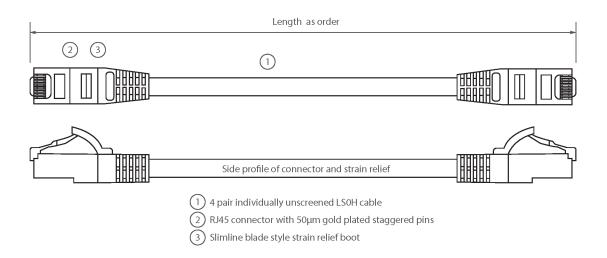

#### **Product drawing**

Item Code: 100-350

- X Cat6 compliant
- X Blade style "slimline" moulded strain relief boot with clip protector
- X LSOH outer sheath
- X Individually packaged
- X "Stepped" RJ45 connector pins
- X T568B wiring
- X CIBSE TM65 Embodied Carbon: 0.203 kg CO2e

Item Code: 100-350

| Cable construction | 1x4 |
|--------------------|-----|
| AWG-size           | 24  |
| Pin assignment     | 1:1 |