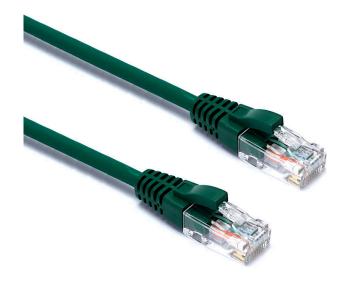

Item Code: 100-354

- X Cat6 compliant
- X Backward compatible
- X Choice of colours and lengths
- X Blade style "slimline" moulded strain relief boot with clip protector
- X LS0H outer sheath
- X "Stepped" RJ45 connector pins
- X CIBSE TM65 Embodied Carbon: 1.322 kg CO2e

#### **Product Overview**

Excel Category 6 U/UTP patch leads are manufactured and tested to ISO 11801, EN 50173 & TIA/EIA 568 requirements for patch cord assemblies and provide optimum performance levels for structured cabling installations.

#### **Product Specifications**

| Feature                        | Values     |
|--------------------------------|------------|
| Cable type                     | U/UTP      |
| Category                       | 6          |
| Length                         | 8 m        |
| Type of connector connection 1 | RJ45 8(8)  |
| Type of connector connection 2 | RJ45 8(8)  |
| Outer sheath colour            | Green      |
| Strain relief boot             | Moulded-on |
| Lockable                       | no         |
| Strain relief boot colour      | Green      |
| Flame retardant version        | yes        |