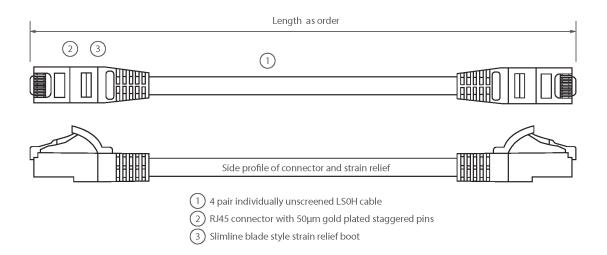

#### **Product drawing**

Item Code: 100-354

- X Cat6 compliant
- X Backward compatible
- X Choice of colours and lengths
- X Blade style "slimline" moulded strain relief boot with clip protector
- X LS0H outer sheath
- X "Stepped" RJ45 connector pins
- X CIBSE TM65 Embodied Carbon: 1.322 kg CO2e

Item Code: 100-354

| Cable construction | 1x4 |
|--------------------|-----|
| AWG-size           | 24  |
| Pin assignment     | 1:1 |