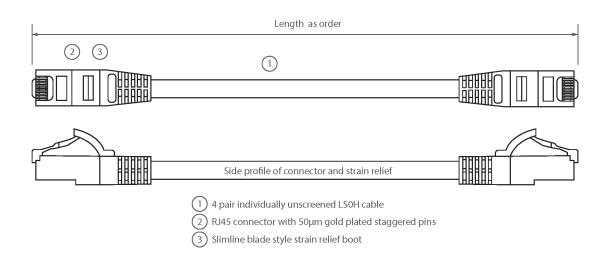

#### **Product drawing**

Item Code: 100-355

- X Cat6 compliant
- X Backward compatible
- X Choice of colours and lengths
- X Blade style "slimline" moulded strain relief boot with clip protector
- X LS0H outer sheath
- X "Stepped" RJ45 connector pins
- X CIBSE TM65 Embodied Carbon: 1.322 kg CO2e

Item Code: 100-355

| Cable construction | 1x4 |
|--------------------|-----|
| AWG-size           | 24  |
| Pin assignment     | 1:1 |