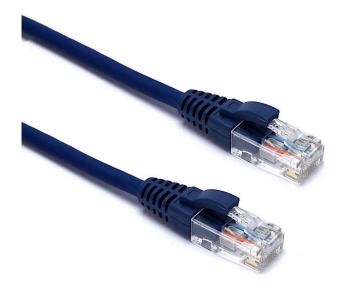

Item Code: 100-355

- X Cat6 compliant
- X Backward compatible
- X Choice of colours and lengths
- X Blade style "slimline" moulded strain relief boot with clip protector
- X LS0H outer sheath
- X "Stepped" RJ45 connector pins
- X CIBSE TM65 Embodied Carbon: 1.322 kg CO2e

#### **Product Specifications**

| Feature                        | Values     |
|--------------------------------|------------|
| Cable type                     | U/UTP      |
| Category                       | 6          |
| Length                         | 8 m        |
| Type of connector connection 1 | RJ45 8(8)  |
| Type of connector connection 2 | RJ45 8(8)  |
| Outer sheath colour            | Blue       |
| Strain relief boot             | Moulded-on |
| Lockable                       | no         |
| Strain relief boot colour      | Blue       |
| Flame retardant version        | yes        |