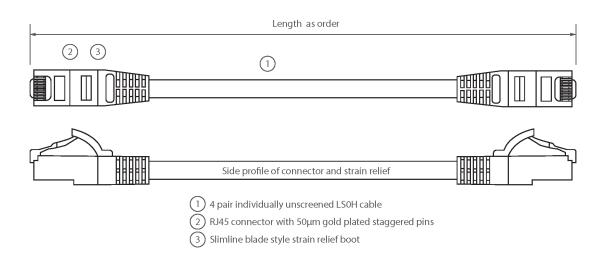

### **Product drawing**

Item Code: 100-357

- X Cat6 compliant
- Blade style "slimline" moulded strain relief boot with clip protector
- X LSOH outer sheath
- X Individually packaged
- X "Stepped" RJ45 connector pins
- X T568B wiring
- X CIBSE TM65 Embodied Carbon: 0.683 kg CO2e

Item Code: 100-357

| Cable construction | 1x4 |
|--------------------|-----|
| AWG-size           | 24  |
| Pin assignment     | 1:1 |