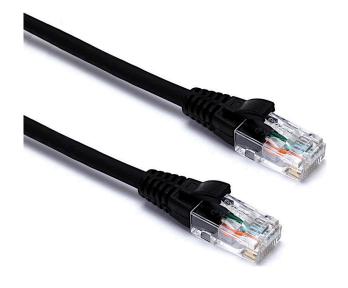

Item Code: 100-360

- X Cat6 compliant
- X Blade style "slimline" moulded strain relief boot with clip protector
- X LSOH outer sheath
- X Individually packaged
- X "Stepped" RJ45 connector pins
- X T568B wiring
- X CIBSE TM65 Embodied Carbon: 0.363 kg CO2e

#### **Product Specifications**

| Feature                        | Values     |
|--------------------------------|------------|
| Cable type                     | U/UTP      |
| Category                       | 6          |
| Length                         | 2 m        |
| Type of connector connection 1 | RJ45 8(8)  |
| Type of connector connection 2 | RJ45 8(8)  |
| Outer sheath colour            | Black      |
| Strain relief boot             | Moulded-on |
| Lockable                       | no         |
| Strain relief boot colour      | Black      |
| Flame retardant version        | yes        |