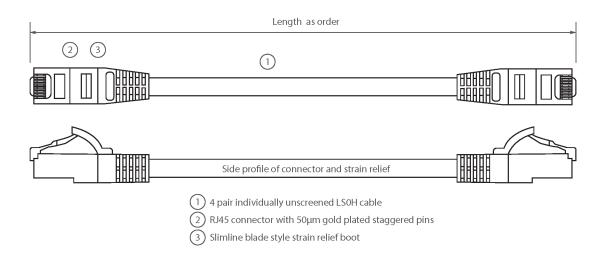

#### **Product drawing**

Item Code: 100-360

- X Cat6 compliant
- X Blade style "slimline" moulded strain relief boot with clip protector
- X LSOH outer sheath
- X Individually packaged
- X "Stepped" RJ45 connector pins
- X T568B wiring
- X CIBSE TM65 Embodied Carbon: 0.363 kg CO2e

Item Code: 100-360

| Cable construction | 1x4 |
|--------------------|-----|
| AWG-size           | 24  |
| Pin assignment     | 1:1 |