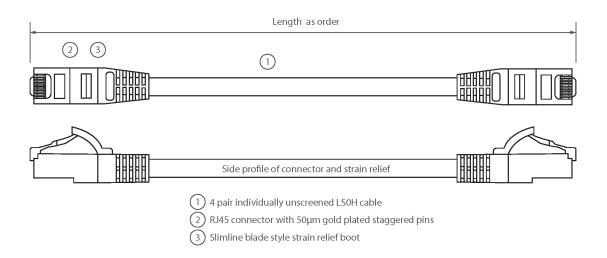

#### **Product drawing**

Item Code: 100-364

- X Cat6 compliant
- X Blade style "slimline" moulded strain relief boot with clip protector
- X LSOH outer sheath
- X Individually packaged
- X "Stepped" RJ45 connector pins
- X T568B wiring
- X CIBSE TM65 Embodied Carbon: 0.683 kg CO2e