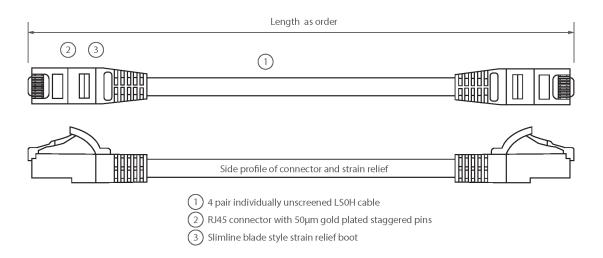

#### **Product drawing**

Item Code: 100-365

- X Cat6 compliant
- X Independently verified
- X Individually packaged with choice of colours and lengths
- X Blade style "slimline" moulded strain relief boot with clip protector
- X LS0H outer sheath
- X "Stepped" RJ45 connector pins
- X T568B wiring

Item Code: 100-365

| Cable construction | 1x4 |
|--------------------|-----|
| AWG-size           | 24  |
| Pin assignment     | 1:1 |