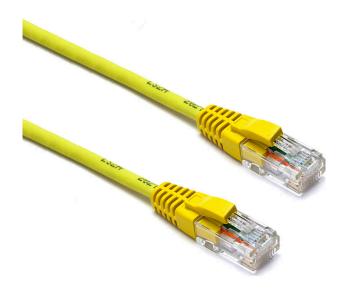

Item Code: 100-365

- X Cat6 compliant
- X Independently verified
- X Individually packaged with choice of colours and lengths
- X Blade style "slimline" moulded strain relief boot with clip protector
- X LS0H outer sheath
- X "Stepped" RJ45 connector pins
- X T568B wiring

#### **Product Specifications**

| Feature                        | Values     |
|--------------------------------|------------|
| Cable type                     | U/UTP      |
| Category                       | 6          |
| Length                         | 4 m        |
| Type of connector connection 1 | RJ45 8(8)  |
| Type of connector connection 2 | RJ45 8(8)  |
| Outer sheath colour            | Yellow     |
| Strain relief boot             | Moulded-on |
| Lockable                       | no         |
| Strain relief boot colour      | Yellow     |
| Flame retardant version        | yes        |