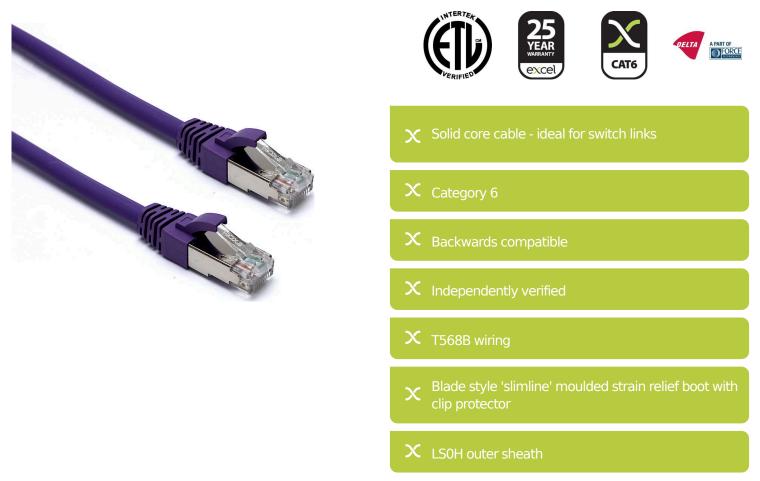

Excel Cat6 Solid Patch Lead U/UTP Unshielded LSOH Blade Booted 10 m Violet

## **Product Overview**

Excel Category 6 U/UTP Solid Core patch leads are manufactured and tested to ISO 11801, EN 50173 & TIA/EIA 568 requirements for patch cord assemblies and provide optimum performance levels for structured cabling installations.

#### **Product Specifications**

| Feature                        | Values     |
|--------------------------------|------------|
| Cable type                     | U/UTP      |
| Category                       | 6          |
| Length                         | 10 m       |
| Type of connector connection 1 | RJ45 8(8)  |
| Type of connector connection 2 | RJ45 8(8)  |
| Outer sheath colour            | Violet     |
| Strain relief boot             | Moulded-on |
| Lockable                       | no         |
| Strain relief boot colour      | Violet     |
| Flame retardant version        | yes        |