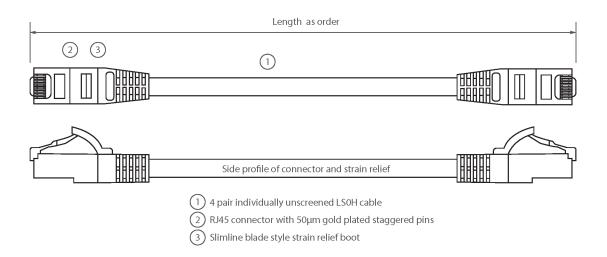

#### **Product drawing**

Item Code: 100-389

- X Cat6 compliant
- X Blade style "slimline" moulded strain relief boot with clip protector
- X LSOH outer sheath
- X Individually packaged
- X "Stepped" RJ45 connector pins
- X T568B wiring
- X CIBSE TM65 Embodied Carbon: 0.522 kg CO2e

Item Code: 100-389

| Cable construction | 1x4 |
|--------------------|-----|
| AWG-size           | 24  |
| Pin assignment     | 1:1 |