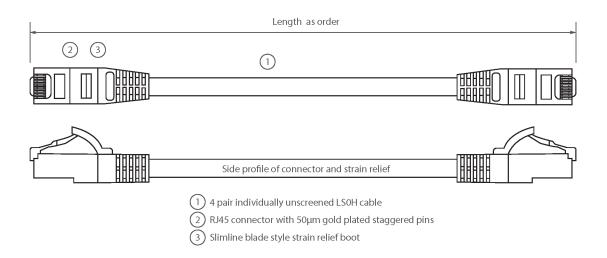

#### **Product drawing**

Item Code: 100-390

- X Cat6 compliant
- X Blade style "slimline" moulded strain relief boot with clip protector
- X LS0H outer sheath
- X Individually packaged
- X "Stepped" RJ45 connector pins
- X T568B wiring
- X CIBSE TM65 Embodied Carbon: 1.643 kg CO2e

Item Code: 100-390

| Cable construction | 1x4 |
|--------------------|-----|
| AWG-size           | 24  |
| Pin assignment     | 1:1 |