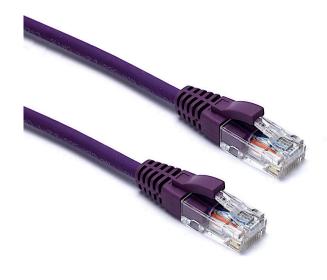

Item Code: 100-390

- X Cat6 compliant
- X Blade style "slimline" moulded strain relief boot with clip protector
- X LS0H outer sheath
- X Individually packaged
- X "Stepped" RJ45 connector pins
- X T568B wiring
- X CIBSE TM65 Embodied Carbon: 1.643 kg CO2e

#### **Product Specifications**

| Feature                        | Values     |
|--------------------------------|------------|
| Cable type                     | U/UTP      |
| Category                       | 6          |
| Length                         | 10 m       |
| Type of connector connection 1 | RJ45 8(8)  |
| Type of connector connection 2 | RJ45 8(8)  |
| Outer sheath colour            | Violet     |
| Strain relief boot             | Moulded-on |
| Lockable                       | no         |
| Strain relief boot colour      | Violet     |
| Flame retardant version        | yes        |